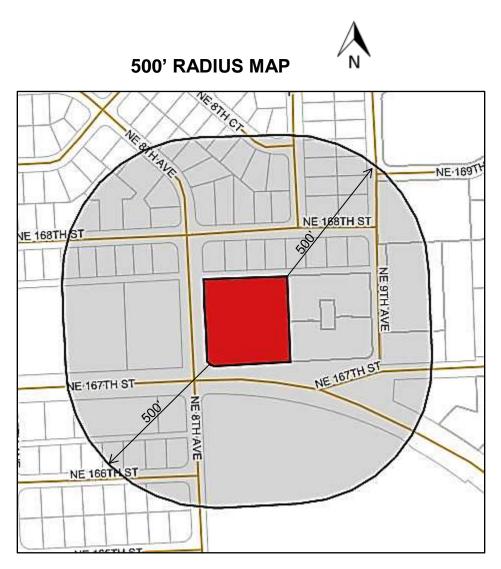

July 15, 2021

City of North Miami Beach 17011 NE 19th Avenue North Miami Beach, FL 33162

Re: Property owners within 500 feet of:

<u>SUBJECT</u>: 851 NE 167 Street, North Miami Beach, FL 33162 <u>FOLIO NUMBER</u>: 07-2207-015-0010 <u>ABBREV. LEGAL DESCRIPTION</u>: PANULETA GDNS PB 53-42 W1/2 OF TRACT A & N120FT OF S290FT OF W110FT OF W1/2 OF SE1/4 OF SE1/4 LESS W35FT FOR R/W -Please refer to a Boundary Survey for full Legal Description

This is to certify that the attached ownership list, map and mailing labels are a complete and accurate representation of the real estate property and property owners within 500 feet radius of the external boundaries of the subject property listed above, including the subject property. This reflects the most current records on file in the Miami-Dade County Property Appraisers' Office.

<u>SUBJECT</u>: 851 NE 167 Street, North Miami Beach, FL 33162 <u>FOLIO NUMBER</u>: 07-2207-015-0010

**ABBREV. LEGAL DESCRIPTION**: PANULETA GDNS PB 53-42 W1/2 OF TRACT A & N120FT OF S290FT OF W110FT OF W1/2 OF SE1/4 OF SE1/4 LESS W35FT FOR R/W - Please refer to a Boundary Survey for full Legal Description