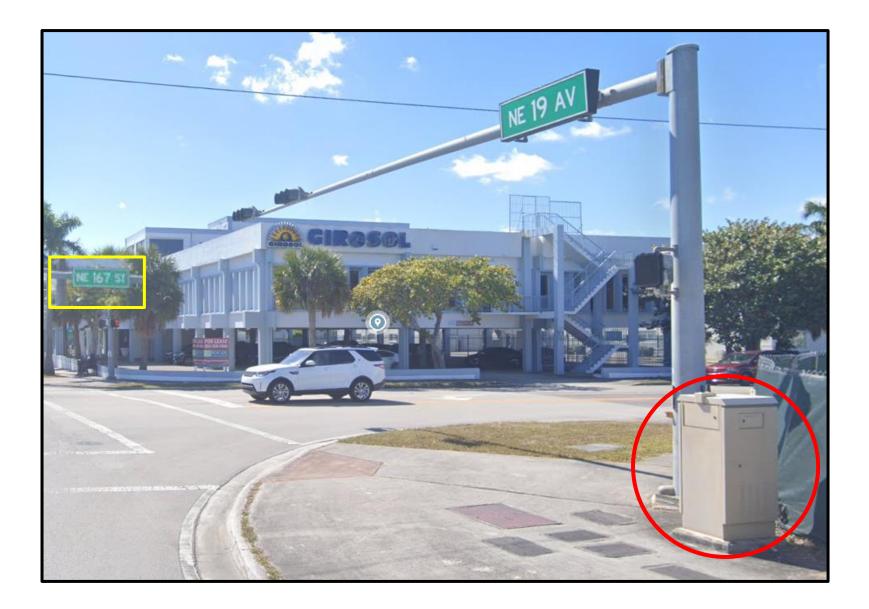

| Intersections           |                             |
|-------------------------|-----------------------------|
| 19 <sup>th</sup> Avenue | NE 164 <sup>th</sup> Street |
| 19 <sup>th</sup> Avenue | NE 165 <sup>th</sup> Street |
| 19 <sup>th</sup> Avenue | NE 167 <sup>th</sup> Street |