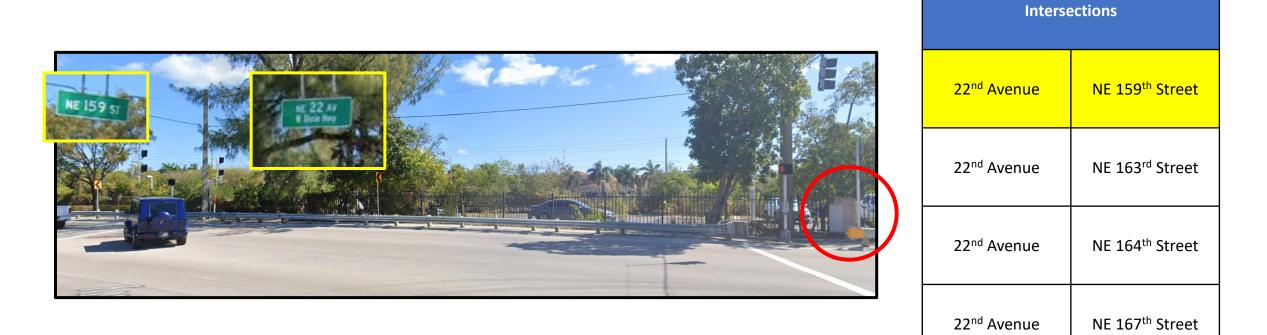

| Intersections           |                             |
|-------------------------|-----------------------------|
| 22 <sup>nd</sup> Avenue | NE 159 <sup>th</sup> Street |
| 22 <sup>nd</sup> Avenue | NE 163 <sup>rd</sup> Street |
| 22 <sup>nd</sup> Avenue | NE 164 <sup>th</sup> Street |
| 22 <sup>nd</sup> Avenue | NE 167 <sup>th</sup> Street |