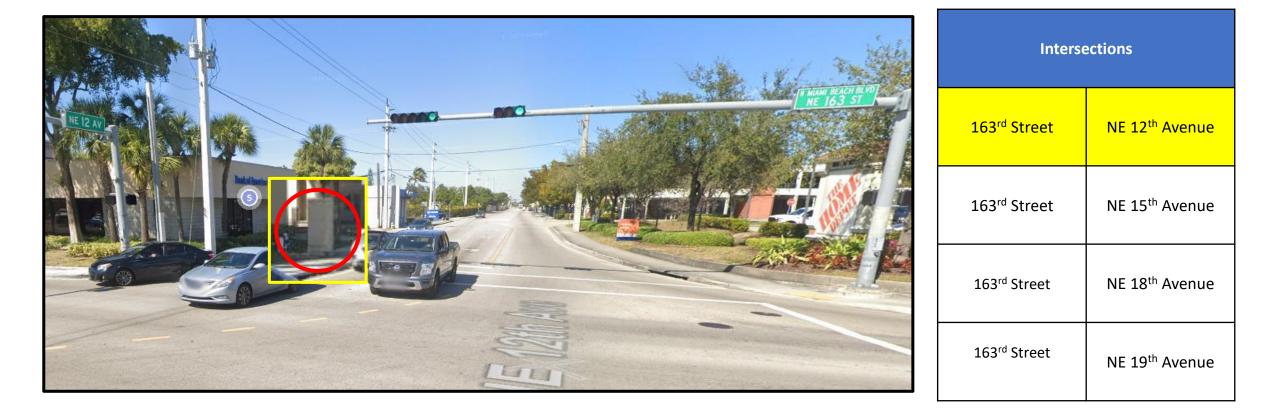

## LOCATIONS

| Intersections      |                            |
|--------------------|----------------------------|
| N Miami Beach Blvd | NE 10 <sup>th</sup> Avenue |

| Intersections            |                            |
|--------------------------|----------------------------|
| 163 <sup>rd</sup> Street | NE 12 <sup>th</sup> Avenue |
| 163 <sup>rd</sup> Street | NE 15 <sup>th</sup> Avenue |
| 163 <sup>rd</sup> Street | NE 18 <sup>th</sup> Avenue |
| 163 <sup>rd</sup> Street | NE 19 <sup>th</sup> Avenue |

| Intersections            |                            |
|--------------------------|----------------------------|
| 163 <sup>rd</sup> Street | NE 12 <sup>th</sup> Avenue |
| 163 <sup>rd</sup> Street | NE 15 <sup>th</sup> Avenue |
| 163 <sup>rd</sup> Street | NE 18 <sup>th</sup> Avenue |
| 163 <sup>rd</sup> Street | NE 19 <sup>th</sup> Avenue |