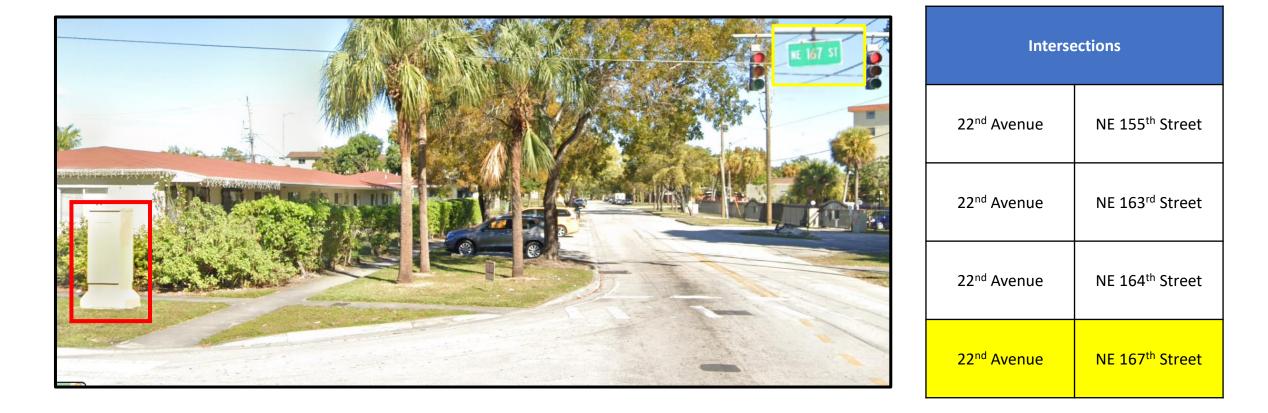

| Intersections           |                             |
|-------------------------|-----------------------------|
| 22 <sup>nd</sup> Avenue | NE 159 <sup>th</sup> Street |
| 22 <sup>nd</sup> Avenue | NE 163 <sup>rd</sup> Street |
| 22 <sup>nd</sup> Avenue | NE 164 <sup>th</sup> Street |
| 22 <sup>nd</sup> Avenue | NE 167 <sup>th</sup> Street |