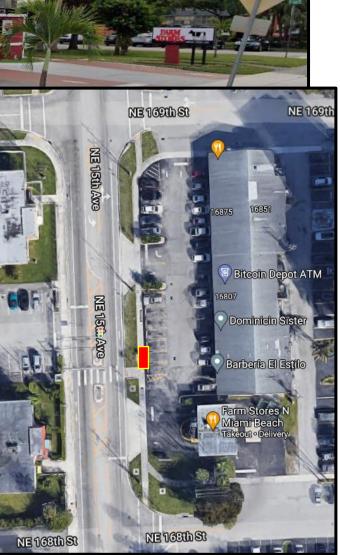

Located in the middle between NE 168<sup>th</sup> Street and NE 169<sup>th</sup> Street

| Intersections           |                             |
|-------------------------|-----------------------------|
| 15 <sup>th</sup> Avenue | NE 164 <sup>th</sup> Street |
| 15 <sup>th</sup> Avenue | NE 167 <sup>th</sup> Street |
| 15 <sup>th</sup> Avenue | NE 168 <sup>th</sup> Street |