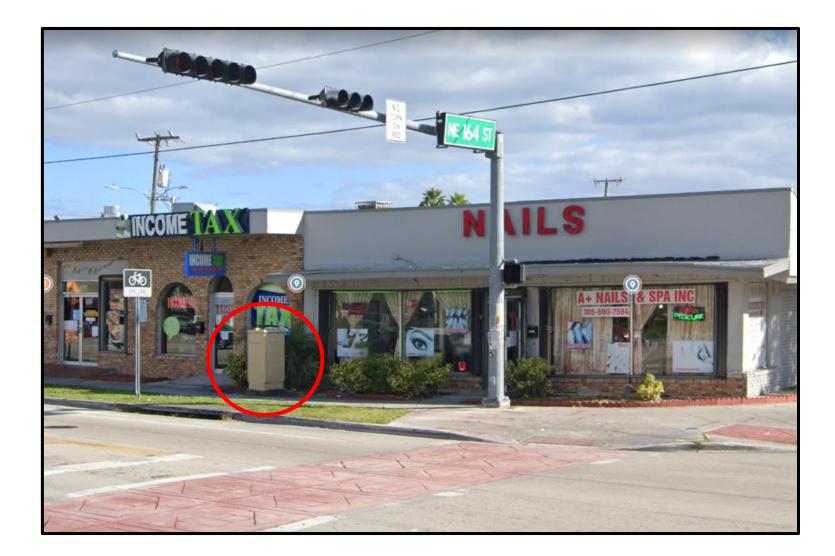

| Intersections           |                             |
|-------------------------|-----------------------------|
| 15 <sup>th</sup> Avenue | NE 164 <sup>th</sup> Street |
| 15 <sup>th</sup> Avenue | NE 167 <sup>th</sup> Street |
| 15 <sup>th</sup> Avenue | NE 168 <sup>th</sup> Street |