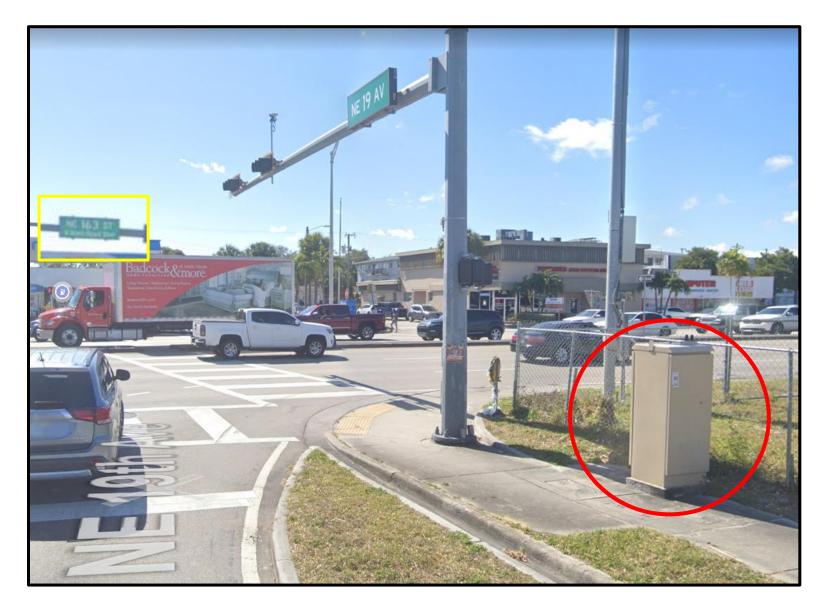

| Intersections            |                            |
|--------------------------|----------------------------|
| 163 <sup>rd</sup> Street | NE 12 <sup>th</sup> Avenue |
| 163 <sup>rd</sup> Street | NE 15 <sup>th</sup> Avenue |
| 163 <sup>rd</sup> Street | NE 18 <sup>th</sup> Avenue |
| 163 <sup>rd</sup> Street | NE 19 <sup>th</sup> Avenue |