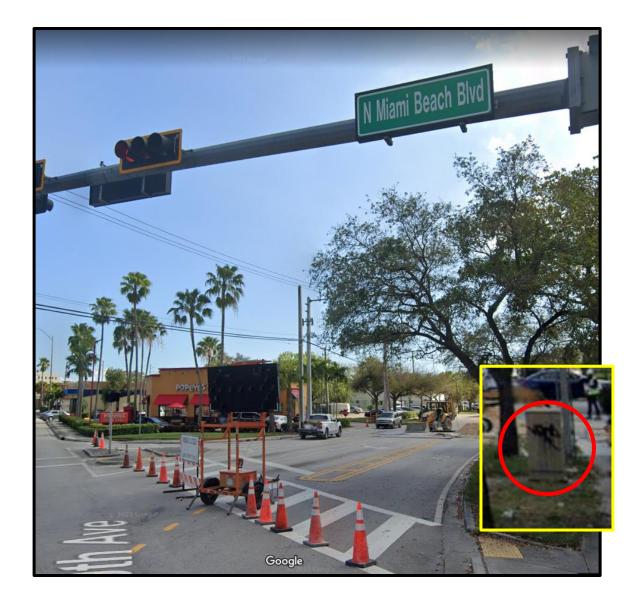

## LOCATIONS

| Intersections      |                            |
|--------------------|----------------------------|
| N Miami Beach Blvd | NE 10 <sup>th</sup> Avenue |

| Intersections            |                            |
|--------------------------|----------------------------|
| 163 <sup>rd</sup> Street | NE 12 <sup>th</sup> Avenue |
| 163 <sup>rd</sup> Street | NE 15 <sup>th</sup> Avenue |
| 163 <sup>rd</sup> Street | NE 18 <sup>th</sup> Avenue |
| 163 <sup>rd</sup> Street | NE 19 <sup>th</sup> Avenue |