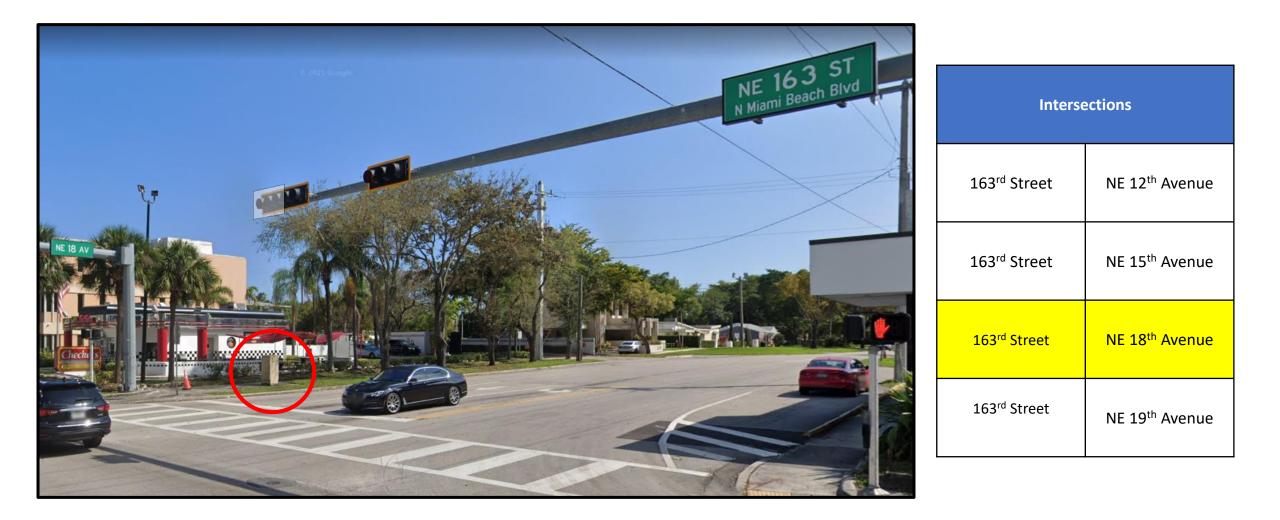

## LOCATIONS

| Intersections      |                            |
|--------------------|----------------------------|
| N Miami Beach Blvd | NE 10 <sup>th</sup> Avenue |

| Intersections            |                            |
|--------------------------|----------------------------|
| 163 <sup>rd</sup> Street | NE 12 <sup>th</sup> Avenue |
| 163 <sup>rd</sup> Street | NE 15 <sup>th</sup> Avenue |
| 163 <sup>rd</sup> Street | NE 18 <sup>th</sup> Avenue |
| 163 <sup>rd</sup> Street | NE 19 <sup>th</sup> Avenue |

| Intersections            |                            |
|--------------------------|----------------------------|
| 163 <sup>rd</sup> Street | NE 12 <sup>th</sup> Avenue |
| 163 <sup>rd</sup> Street | NE 15 <sup>th</sup> Avenue |
| 163 <sup>rd</sup> Street | NE 18 <sup>th</sup> Avenue |
| 163 <sup>rd</sup> Street | NE 19 <sup>th</sup> Avenue |