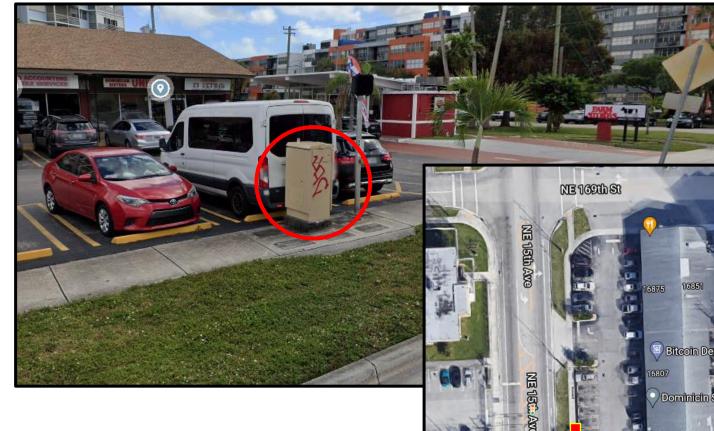

Located in the middle between NE 168<sup>th</sup> Street and NE 169<sup>th</sup> Street

| Intersections           |                             |
|-------------------------|-----------------------------|
| 15 <sup>th</sup> Avenue | NE 164 <sup>th</sup> Street |
| 15 <sup>th</sup> Avenue | NE 167 <sup>th</sup> Street |
| 15 <sup>th</sup> Avenue | NE 168 <sup>th</sup> Street |