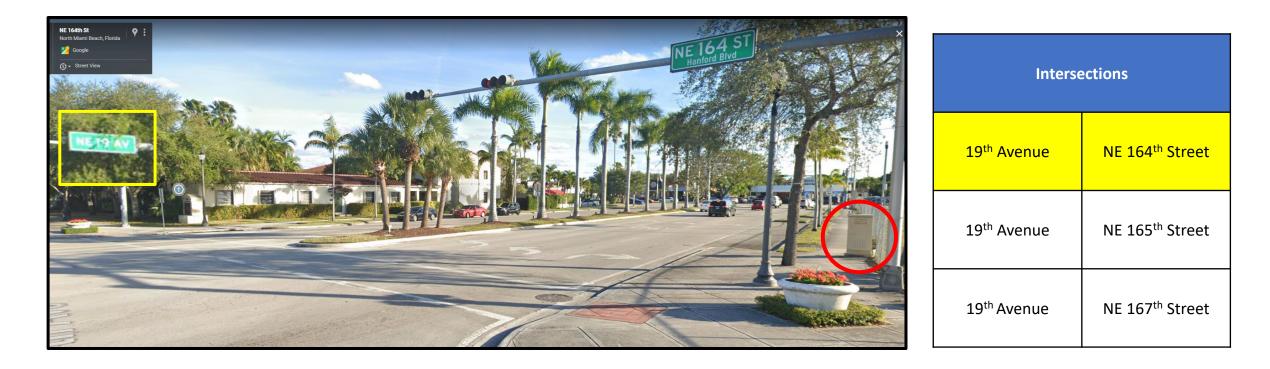

| Intersections           |                             |
|-------------------------|-----------------------------|
| 19 <sup>th</sup> Avenue | NE 164 <sup>th</sup> Street |
| 19 <sup>th</sup> Avenue | NE 165 <sup>th</sup> Street |
| 19 <sup>th</sup> Avenue | NE 167 <sup>th</sup> Street |