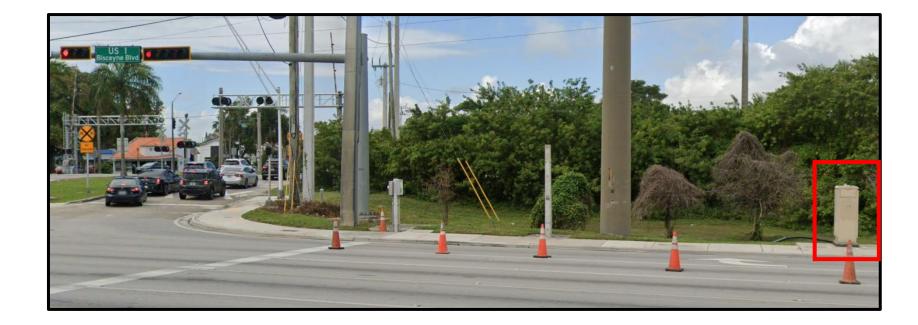

| Intersections         |                             |
|-----------------------|-----------------------------|
| US 1<br>Biscayne Blvd | NE 172 <sup>nd</sup> Street |
| W Dixie Hwy           | NE 172 <sup>nd</sup> Street |