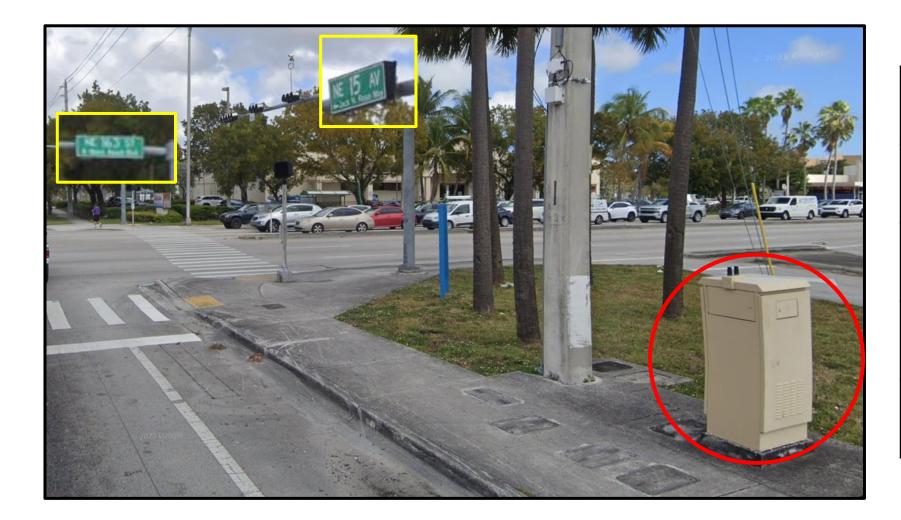

## LOCATIONS

| Intersections      |                            |
|--------------------|----------------------------|
| N Miami Beach Blvd | NE 10 <sup>th</sup> Avenue |

| Intersections            |                            |
|--------------------------|----------------------------|
| 163 <sup>rd</sup> Street | NE 12 <sup>th</sup> Avenue |
| 163 <sup>rd</sup> Street | NE 15 <sup>th</sup> Avenue |
| 163 <sup>rd</sup> Street | NE 18 <sup>th</sup> Avenue |
| 163 <sup>rd</sup> Street | NE 19 <sup>th</sup> Avenue |

| Intersections            |                            |
|--------------------------|----------------------------|
| 163 <sup>rd</sup> Street | NE 12 <sup>th</sup> Avenue |
| 163 <sup>rd</sup> Street | NE 15 <sup>th</sup> Avenue |
| 163 <sup>rd</sup> Street | NE 18 <sup>th</sup> Avenue |
| 163 <sup>rd</sup> Street | NE 19 <sup>th</sup> Avenue |