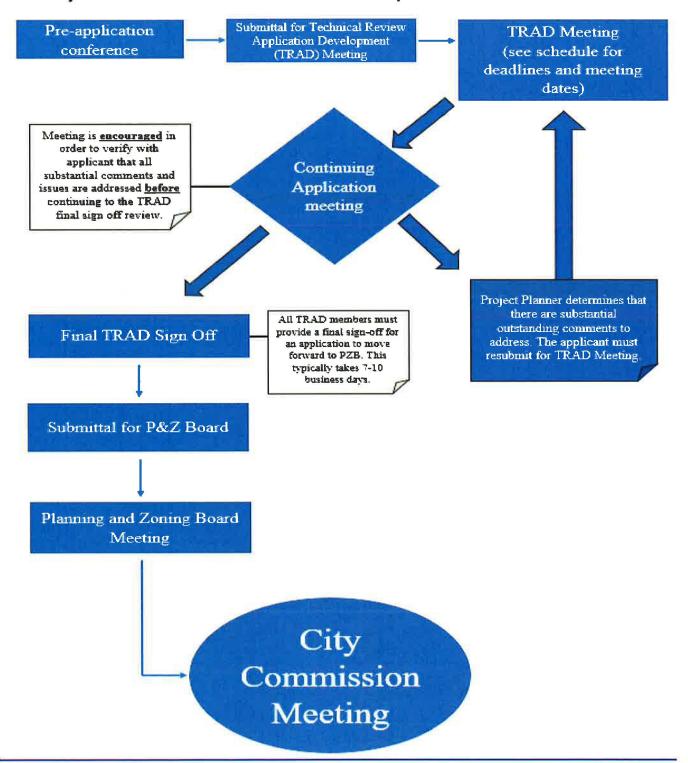

r, roads, and drainage for the project.                 |
|-----------------------------------------------------------------------------------------------|
| ☐ Utility Pipe Sizes (lengths, material and preliminary locations)                            |
| ☐ Roadway cross-section (width, depth of base and subgrade)                                   |
| ☐ Typical sections across property lines                                                      |
| $\hfill\square$ Offiste utility and roadway public infrastructure necessary to serve the site |
| ☐ Illustrate how first one (1) inch of rainfall will be retained onsite                       |



17050 NE 19th Ave.

North Miami Beach, FL 33162

Tel: 305, 948, 2966

mbcomdev@citvomb.com

#### City of North Miami Beach Development Review Process